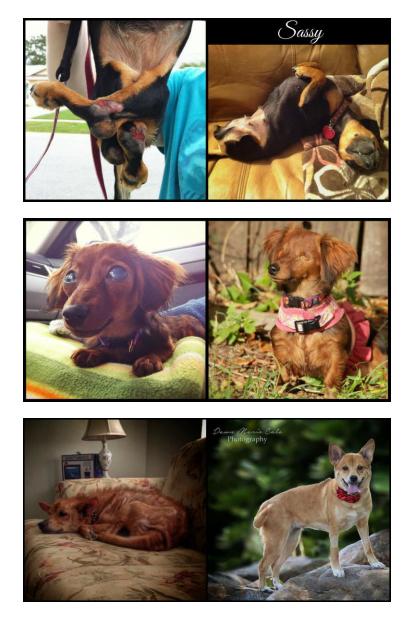

#### A few of our many success stories...

Sassy was born with severely deformed hind legs that were always badly injured due to her bouncing on and dragging her back end. After a double amputation, she happily races around in her cart.

Ruby had severe and painful congenital glaucoma in both eyes. Removing her eyes relieved her of her pain, and she quickly blossomed into one of our sweetest and most lovable rescues.

Luna came to us severely underweight and suffering from mange. The proper medical care and lots of TLC transformed Luna into a strong and beautiful girl who was adopted by her foster mama.